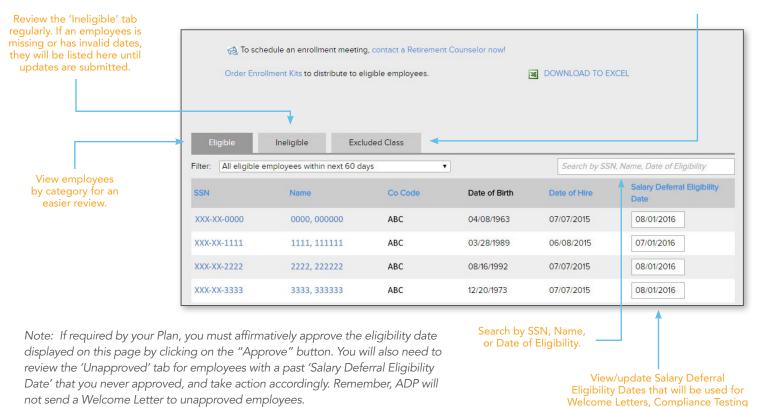

## **Enhanced Eligibility and Enrollment Screen**

Keeping track of which employees are eligible to enroll in your company's retirement plan is no longer a time consuming task thanks to the newly enhanced Pending Enrollment Screen on your Plan Sponsor Website (www.mykplan.com/sponsor). New functionality allows you to easiliy view Eligible employees as well as other groups of employees within your company who may not currently meet your eligibility requiements.

If your plan has exclusions, employees you have coded in payroll as "excluded" will display on the 'Excluded Class' tab. To change or correct an employee's exclusion status, submit the update via payroll.